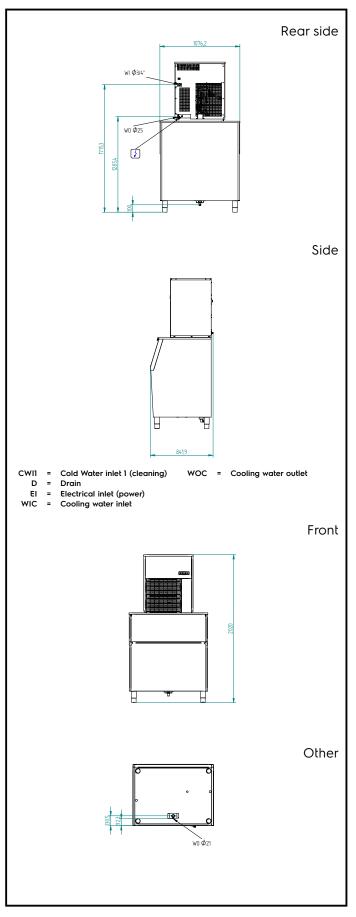

#### Electric Supply voltage: 730294 (IGF618M340SNP) 200-240 V/1N ph/50 Hz Electrical power max.: 0.14 kW Capacity: Bin capacity: 340 kg Key Information: External dimensions, Width: 762 mm External dimensions, Depth: 819 mm External dimensions, Height: 1972 mm Net weight: 52 kg Output: 618 kg/day **Sustainability Refrigerant type:** R290 Water consumption: 127.7 lt/hr